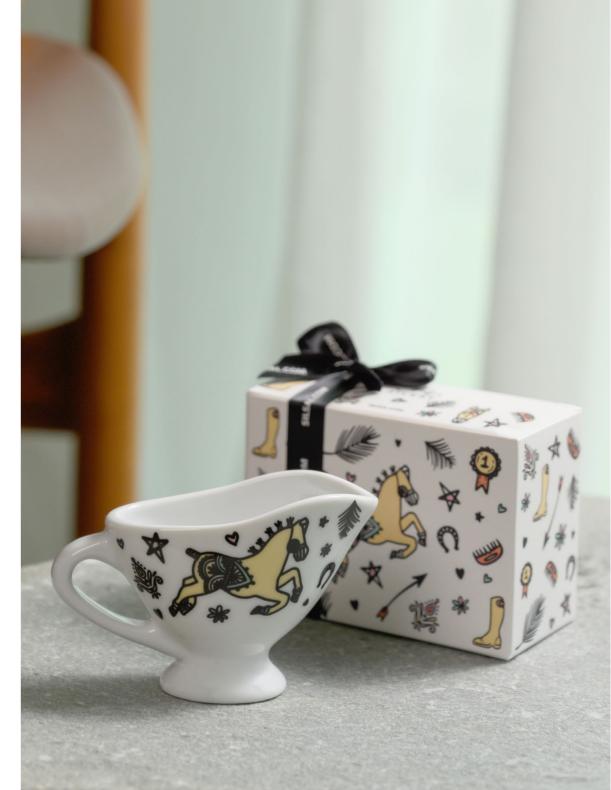

#### **Al Khail Mini Creamer**

An adorable vessel for sauces, dips and oils.

Al Khail Trinket Pot AED 83

2 Green Tea Cups AED 169

Al Khail 60g Candle AED 67

Al Khail Mini Creamer AED 69

## THE ART OF GIFTING

Silsal understands the importance of a first impression – that's why our Al Khail Collection pieces arrive in exquisitely packaged Silsal boxes that feature the collection's whimsical prints. Each box comes complete with a hand-tied Silsal-branded ribbon.