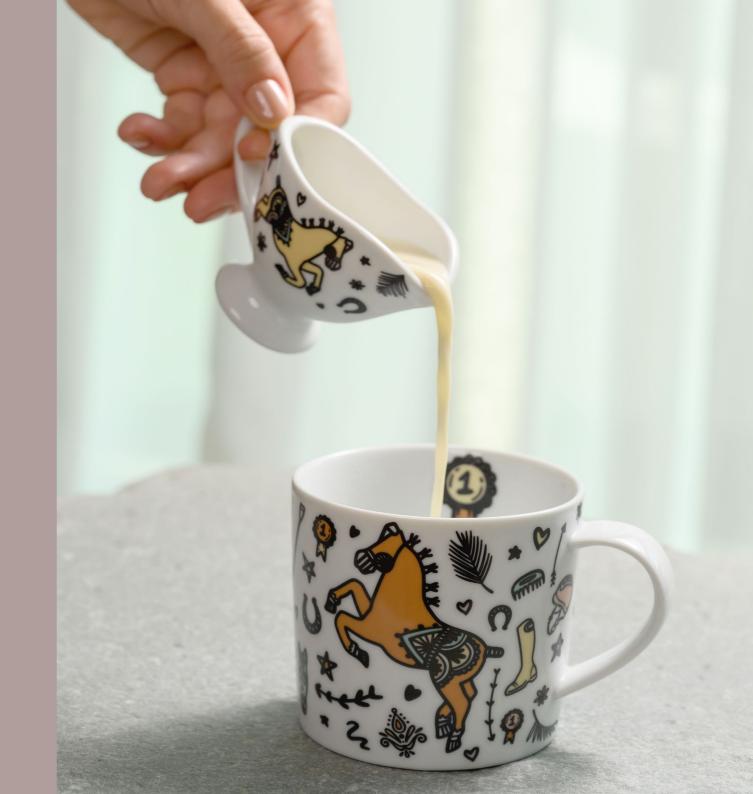

#### **Al Khail Mini Creamer**

An adorable vessel for sauces, dips and oils.

Al Khail Trinket Pot AED 83

2 Green Tea Cups AED 169

Al Khail 60g Candle AED 67

Al Khail Mini Creamer AED 69

## **Al Khail Mug**

A fun and ornate mug for your long black coffee or chamomile.