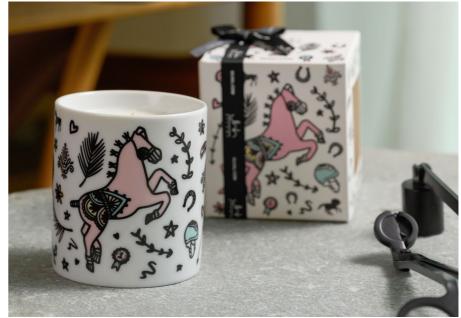

## Al Khail 60g Candle

A fun and whimsical candle, which can be converted into an espresso cup.

## THE ART OF GIFTING

Silsal understands the importance of a first impression – that's why our Al Khail Collection pieces arrive in exquisitely packaged Silsal boxes that feature the collection's whimsical prints. Each box comes complete with a hand-tied Silsal-branded ribbon.