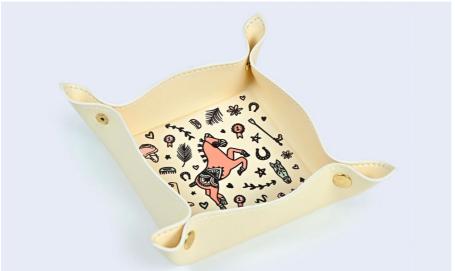

### Al Khail Leather Catchall Tray

A sweet gift, perfect for holding trinkets, change or jewelry.