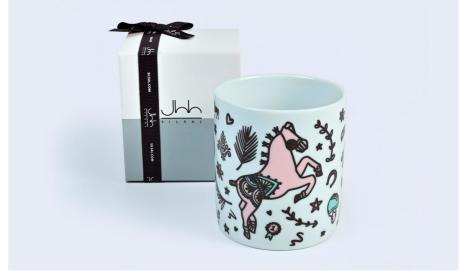

## **Al Khail Mug**

A fun and ornate mug for your long black coffee or chamomile.