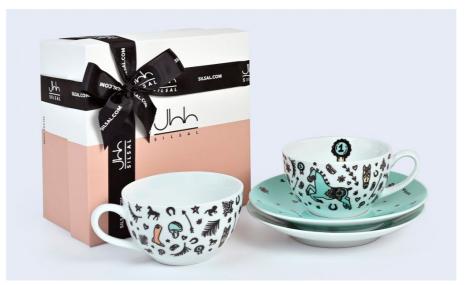

## 2 Green Tea Cups

Presented in a porcelain vessel brought to life with a playful equestrian-inspired motif.

## 2 Al Khail Tea Cups & Saucers

Nothing beats an afternoon tea in our Khail Collection tea-set.