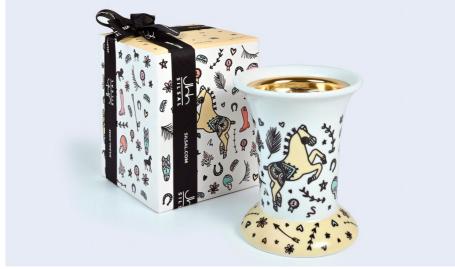

## Al Khail 60g Candle

A fun and whimsical candle, which can be converted into an espresso cup.