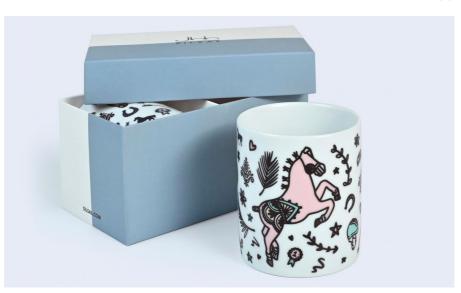

## **Al Khail Mug**

A fun and ornate mug for your long black coffee or chamomile.