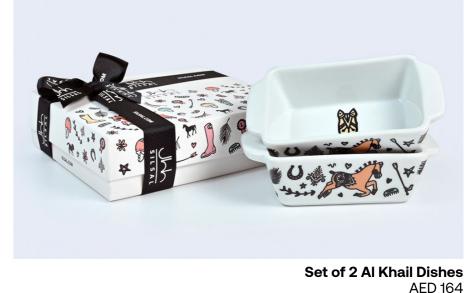

### Set of 2 Al Khail Dishes

This gorgeous duo is for everything from serving nibbles to storing your jewels.