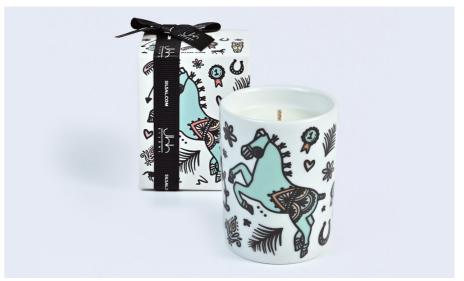

## Al Khail 60g Candle

A fun and whimsical candle, which can be converted into an espresso cup.