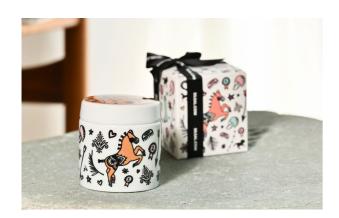

## Al Khail 60g Candle

A fun and whimsical candle, which can be converted into an espresso cup.