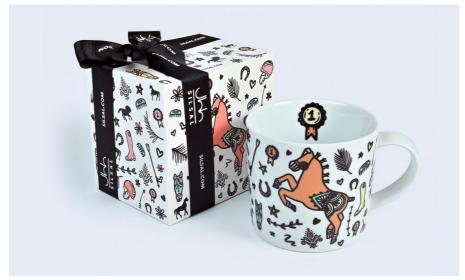

## **Al Khail Mug**

A fun and ornate mug for your long black coffee or chamomile.