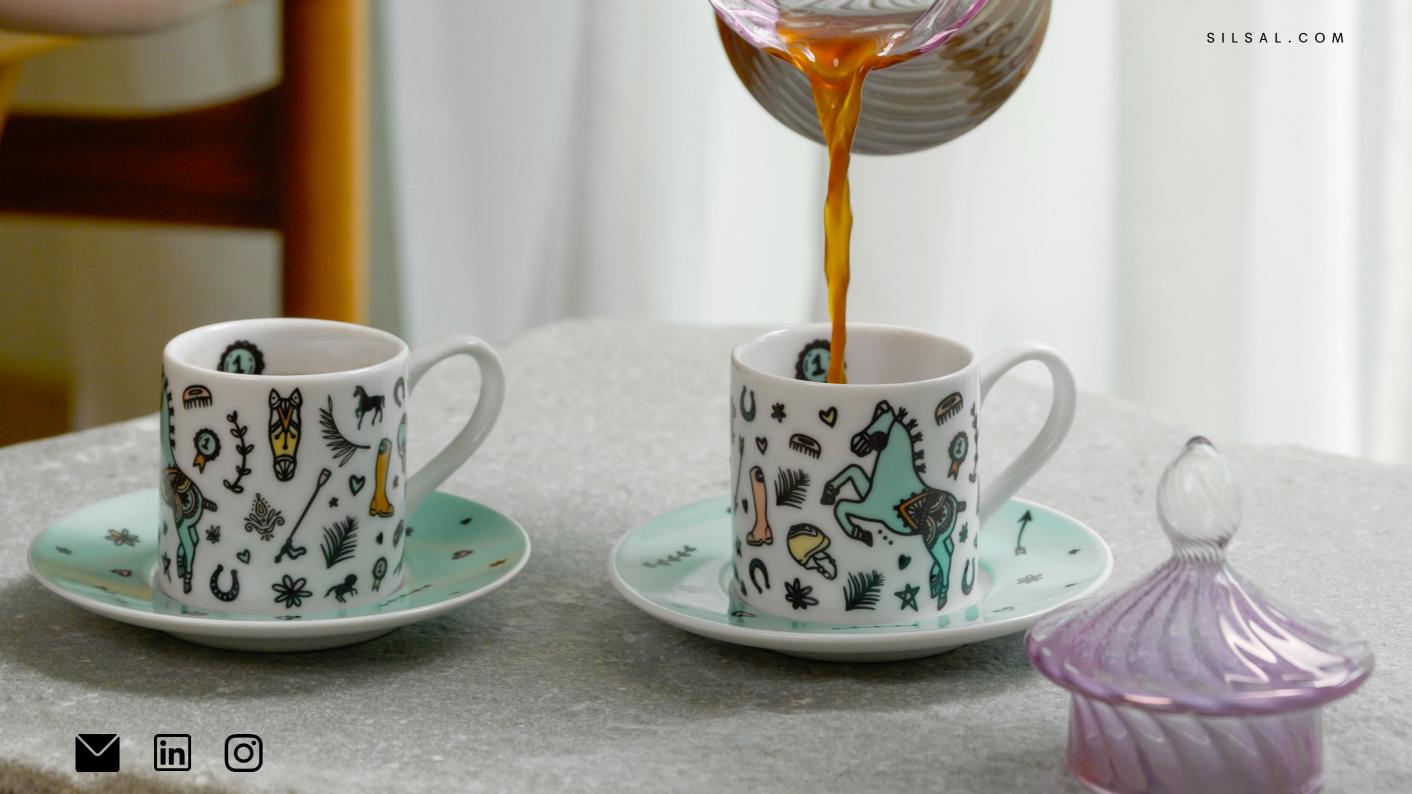

# AL KHAIL COLLECTION

Silsal 2022



## ABOUT SILSAL

**SILSAL** is a creative gifting and homeware brand founded on the belief that great design is for everyone – it surprises, tells a story and makes the everyday less ordinary.

Since launching in 2013, the company has developed a reputation for producing an eclectic mix of home décor, home accessories, and gifts. Dedicated to individuality, creativity and innovation, Silsal's collections draw upon the Middle East's rich artistic heritage, bringing the charm of a bygone era into homes around the world.











## FOR HORSE LOVERS

Al Khail Collection, features an equestrian-inspired motif adorned with horses, rosettes, boots and horseshoes in a quirky sorbet-hued palette. Perfect for any horse-lover, the collection comes in a series of gifting items, entertaining essentials, candles and drinkware items.















## PERFECT PARTY FAVORS

#### **Al Khail Trinket Pot**

Perfect for holding coins, change or jewelry.

## Al Khail 60g Candle

A fun and whimsical candle, which can be converted into an espresso cup.

## 2 Green Tea Cups

Presented in a porcelain vessel brought to life with a playful equestrian-inspired motif.

#### **Al Khail Mini Creamer**

An adorable vessel for sauces, dips and oils.



Al Khail Trinket Pot AED 83



2 Green Tea Cups AED 169



Al Khail 60g Candle AED 67



A