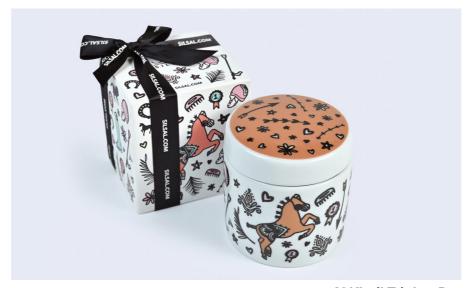

#### **Al Khail Trinket Pot**

Perfect for holding coins, change or jewelry.

## THE ART OF GIFTING

Silsal understands the importance of a first impression – that's why our Al Khail Collection pieces arrive in exquisitely packaged Silsal boxes that feature the collection's whimsical prints. Each box comes complete with a hand-tied Silsal-branded ribbon.