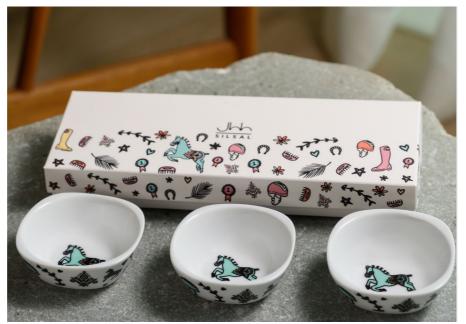

#### 3 Al Khail Nibble Bowls

For your mezzes, nuts, olives and nibbles... this trio is as versatile as bowls get.