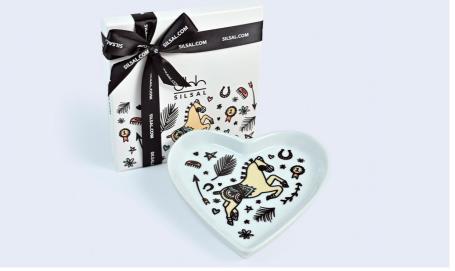

#### **Al Khail Heart Catchall**

This is the perfect purse-friendly stocking-stuffer.

6 Al Khail Espresso Cups

Al Khail Catchall Tray AED 79

2 Al Khail Footed Bowls AED 169

Al Khail Heart Catchall AED 69