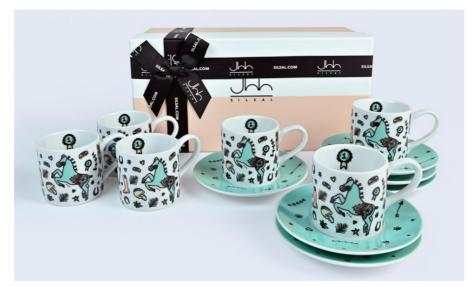

### **6 Al Khail Espresso Cups**

The ideal gift for the host with the most.

## 2 Al Khail Tea Cups & Saucers

Nothing beats an afternoon tea in our Khail Collection tea-set.