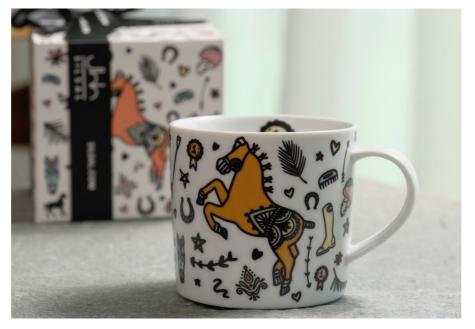

## **Al Khail Mug**

A fun and ornate mug for your long black coffee or chamomile.