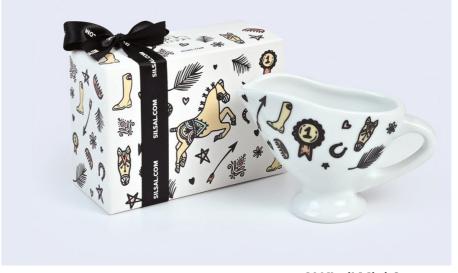

#### **Al Khail Mini Creamer**

An adorable vessel for sauces, dips and oils.

Al Khail Trinket Pot AED 83

2 Green Tea Cups AED 169

Al Khail 60g Candle AED 67

Al Khail Mini Creamer AED 69